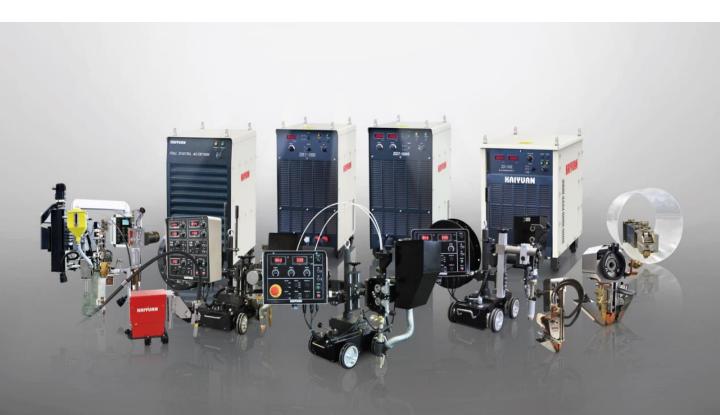

# KAIYUAN

# **SAW Catalogue**Proven Machine Proven Performance





## **High Reliability Design for Heavy Duty Applications**

#### **ZD5-1600EJ**

This is a heavy duty Thyristor (SCR) controlled CC/CV power source suitable for Submerged Arc Welding (SAW), Carbon Air Arc Gouging (CAAG), Electro Slag Welding (ESW) and Strip Cladding. Backed by proven performance, rugged and reliable design and a wide range of protective features make it ideal for customers across all the applications segments. The state of the art control circuit features stable welding current to assure best welding quality.





#### **Salient Features:**

- Heavy Duty 1600A @ 100%
- Operating Mode CC/CV
- Suitability SAW, CAAG, ESW
- Digital Display V/A
- In-built Protections
- Over Current
- Over Heat
- Over / Under Voltage
- Phase Fault
- Control Cable Short Circuit
- High Frequen