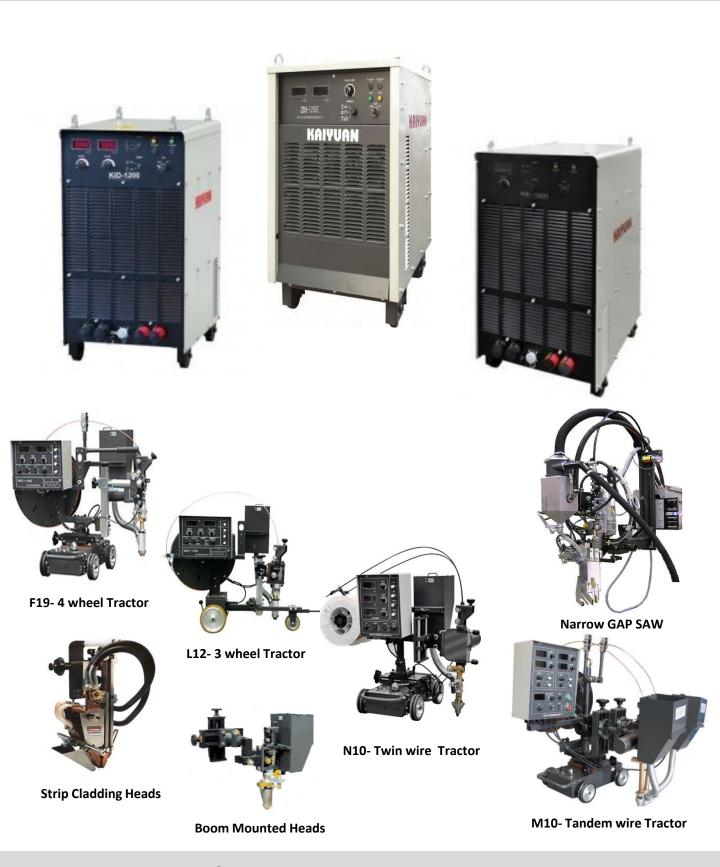

mbient

| Specifications        | ZD5-1600EJ           |
|-----------------------|----------------------|
| Control Mode          | Thyristor            |
| Mains supply          | 415V ±15%, 3Ph, 50Hz |
| Rated input power     | 112 KVA              |
| Rated no load voltage | 75 V                 |
| Output current range  | 300 – 1600A          |
| Rated Output Voltage  | 44V                  |
| Continuous load       | 1600A / 100%         |
| Protection class      | IP21S                |
| Insulation class      | 200°C                |
| Dimensions, I x w x h | 980 x 670 x 1060 mm  |
| Weight                | 460 Kg               |

2019-02-01 – KWAI reserves the right to alter / modify the specifications without prior notice



# **Exclusive range of Submerged Arc Welding systems**



### KAIYUAN WELDING & CUTTING AUTOMATION INDIA PVT. LTD.

Plot No. 51, Gate No. 343, Chakan Talegaon Road, Pune - 410501, Maharashtra, India Contact No. +91 7755900873.

Web: www.kaiyuan.in E-mail: info@kaiyuan.in