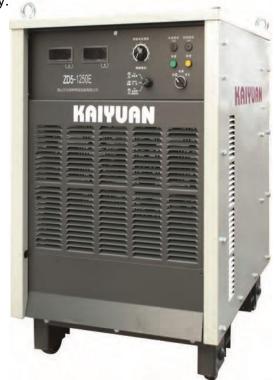

#### **ZD5-1600EJ**

This is a heavy duty Thyristor (SCR) controlled CC/CV power source suitable for Submerged Arc Welding (SAW), Carbon Air Arc Gouging (CAAG), Electro Slag Welding (ESW) and Strip Cladding. Backed by proven performance, rugged and reliable design and a wide range of protective features make it ideal for customers across all the applications segments. The state of the art control circuit features stable welding current to assure best welding quality.

#### **Salient Features:**

- Heavy Duty 1600A @ 100%
- Operating Mode CC/CV
- Suitability SAW, CAAG, ESW
- Digital Display V/A
- In-built Protections
- Over Current
- Over Heat
- Over / Under Voltage
- Phase Fault
- Control Cable Short Circuit
- High Frequency (HF) interference
- Operation at high ambient

| Specifications        | ZD5-1600EJ           |
|-----------------------|----------------------|
| Control Mode          | Thyristor            |
| Mains supply          | 415V ±15%, 3Ph, 50Hz |
| Rated input power     | 112 KVA              |
| Rated no load voltage | 75 V                 |
| Output current range  | 300 – 1600A          |
| Rated Output Voltage  | 44V                  |
| Continuous load       | 1600A / 100%         |
| Protection class      | IP21S                |
| Insulation class      | 200°C                |
| Dimensions, I x w x h | 980 x 670 x 1060 mm  |
| Weight                | 460 Kg               |